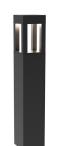

## DESCRIPTION

Architectural designed high powered LED exterior bollard fixture, high pressure die-cast aluminum square-shaped housing with four rectangular-shaped openings which radiates the light downward and throughout all openings and surrounding areas of the bollard. Available in two different heights and IK10 Rated.