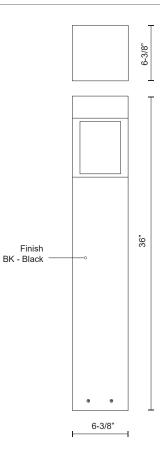

## SPECIFICATION DETAILS

\* For custom options, consult factory for details.

| Fixture Dimensions   | L6-3/8" x W6-3/8" x H36"                                   |
|----------------------|------------------------------------------------------------|
| Light Source         | LED with DC Driver                                         |
| Wattage              | 23W                                                        |
| Total Lumens         | 2100lm                                                     |
| Delivered Lumens     | 1376lm                                                     |
| Voltage              | 120-277V                                                   |
| Color Temperature    | 3000K                                                      |
| CRI (Ra)             | 80CRI                                                      |
| Optional Color Temps | 2700K - 5000K Available, Minimum Order Quantities<br>Apply |
| LED Rated Life       | 50,000 hours                                               |
| Dimming              | Non-Dimming                                                |
| Glass Details        | Clear High Impact Glass                                    |
| Location             | Wet, IP65                                                  |
| Compliance           | IP65                                                       |
| Warranty             | 5 Years                                                    |
| Finish Option(s)     | Black                                                      |
|                      |                                                            |

## DESCRIPTION

Architectural designed high powered LED exterior bollard fixture, high pressure die-cast aluminum square-shaped housing with four rectangular-shaped openings which radiates the light downward and throughout all openings and surrounding areas of the bollard. Available in two different heights and IK10 Rated.